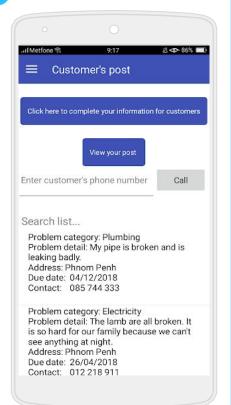

ricity Partner | Yes                                    | No                                | No                                           | No                                            |

#### Future Plan



# Revenue

| Year   | Number of<br>Suppliers | Paid Account | Annual Revenue |
|--------|------------------------|--------------|----------------|
| Year 1 | 600                    | \$5/Month    | \$27,000       |
| Year 2 | 780                    | \$5/Month    | \$44,100       |
| Year 3 | 2,886                  | \$5/Month    | \$141,570      |

## Revenue

**MEP Center+** 





# Marketing Size







Construction field increased **28%** compared to last years

**60%** of Phnom Penh population = **1,200,000** 







### Screenshot Project









### Screenshot Project









# References

- <u>Phnom Penh Post, *Number of building projects up in 1H*, Hor Kimsay, 17 July 2018</u>
- <u>En Wikipedia, *Phnom Penh*, 8th May 2018</u>
- <u>The Ministry of Land Management, Urban Planning and Construction</u>