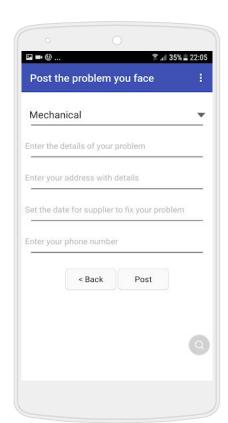

>Electricity Partner | Yes                                    | No                                | No                                           | No                                            |

#### Future Plan



# Revenue

| Year   | Number of<br>Suppliers | Paid Account | Annual Revenue |
|--------|------------------------|--------------|----------------|
| Year 1 | 600                    | \$5/Month    | \$27,000       |
| Year 2 | 780                    | \$5/Month    | \$44,100       |
| Year 3 | 2,886                  | \$5/Month    | \$141,570      |

## Revenue

**MEP Center+** 





# Marketing Size







Construction field increased **28%** compared to last years

**60%** of Phnom Penh population = **1,200,000** 







### Screenshot Project









### Screenshot Project









# References

- <u>Phnom Penh Post, *Number of building projects up in 1H*, Hor Kimsay, 17 July 2018</u>
- <u>En Wikipedia, *Phnom Penh*, 8th May 2018</u>
- <u>The Ministry of Land Management, Urban Planning and Construction</u>