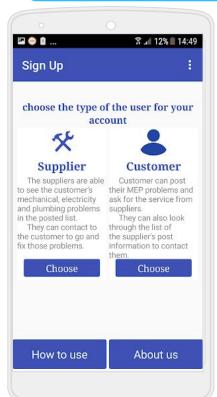

#### E 💿 🗓 ... 第 12% 14:49 Sign Up choose the type of the user for your account Supplier Customer The suppliers are able Customer can post to see the customer's their MEP problems and mechanical, electricity ask for the service from and plumbing problems suppliers. in the posted list. They can also look through the list of They can contact to the customer to go and the supplier's post fix those problems. information to contact Choose Choose How to use About us