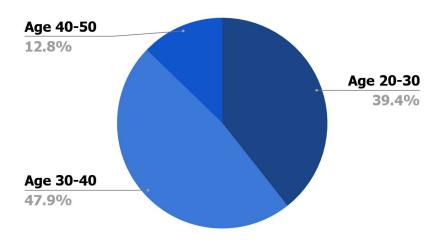

f MEP



Problem

**Customers** 



**Suppliers** 



#### E 💿 🗓 ... 第 12% 14:49 Sign Up choose the type of the user for your account Supplier Customer The suppliers are able Customer can post to see the customer's their MEP problems and mechanical, electricity ask for the service from and plumbing problems suppliers. in the posted list. They can also look through the list of They can contact to the customer to go and the supplier's post fix those problems. information to contact Choose Choose How to use About us

# MEP Center (solution)

- Connect the customers and suppliers
- Supplier: Post the information
- Customer: Post the problems
- Contact Function
- Conditions and Terms
- Location showed
- \* Convenient to use

## Customer Research

#### Supplier's Age



#### **Customer's Age**



# Competitor Analysis

| App's name                        | Connect<br>customers<br>with suppliers | Show<br>Supplier's<br>information | Suppliers are able to see customer's problem | Let both types of users interact with posting |
|-----------------------------------|----------------------------------------|-----------------------------------|----------------------------------------------|-----------------------------------------------|
| <b>MEP</b> Center                 | Yes                                    | Yes                               | Yes                                          | Yes                                           |
| Mechanical<br>Electricity Partner | Yes                                    | No                                | No