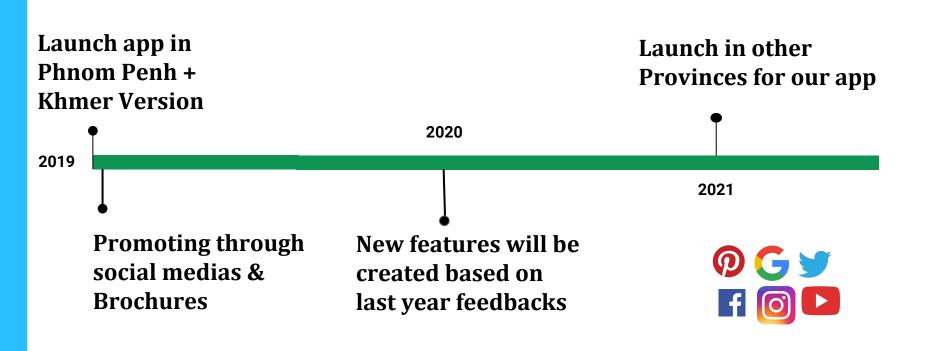

br>with suppliers | Show<br>Supplier's<br>information | Suppliers are able to see customer's problem | Let both types of users interact with posting |
|-----------------------------------|----------------------------------------|-----------------------------------|----------------------------------------------|-----------------------------------------------|
| <b>MEP</b> Center                 | Yes                                    | Yes                               | Yes                                          | Yes                                           |
| Mechanical<br>Electricity Partner | Yes                                    | No                                | No                                           | No                                            |

#### Future Plan



# Revenue

| Year   | Number of<br>Suppliers | Paid Account | Annual Revenue |
|--------|------------------------|--------------|----------------|
| Year 1 | 600                    | \$5/Month    | \$27,000       |
| Year 2 | 780                    | \$5/Month    | \$44,100       |
| Year 3 | 2,886                  | \$5/Month    | \$141,570      |

## Revenue

**MEP Center+** 





# Marketing Size







Construction field increased **28%** compared to last years

**60%** of Phnom Penh population = **1,200,000** 







### Screenshot Project









### Screenshot Project









# References

- <u>Phnom Penh Post, *Number of building projects up in 1H*, Hor Kimsay, 17 July 2018</u>
- <u>En Wikipedia, *Phnom Penh*, 8th May 2018</u>
- <u>The Ministry of Land Management, Urban Plannin