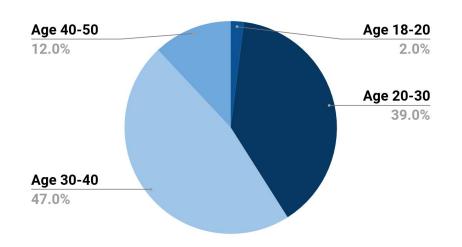

# Meaning of MEP



Problem

**Customers** 



**Suppliers** 



#### E 💿 🗓 ... 第 12% 14:49 Sign Up choose the type of the user for your account Supplier Customer The suppliers are able Customer can post to see the customer's their MEP problems and mechanical, electricity ask for the service from and plumbing problems suppliers. in the posted list. They can also look through the list of They can contact to the customer to go and the supplier's post fix those problems. information to contact Choose Choose How to use About us

# MEP Center (solution)

- Connect the customers and suppliers
- Supplier: Post the information
- Customer: Post the problems
- Contact Function
- Conditions and Terms
- Location showed
- \* Convenient to use

## Customer Research

#### Supplier's Age



#### **Customer's Age**



# Competitor Analysis

| App's name                        | Connect<br>customers<br>with suppliers | Show<br>Supplier's<br>information | Suppliers are able to see customer's problem | Let both types of users interact with posting |
|-----------------------------------|----------------------------------------|-----------------------------------|----------------------------------------------|-----------------------------------------------|
| <b>MEP</b> Center                 | Yes                                    | Yes                               | Yes                                          | Yes                                           |
| Mechanical<br>Electricity Partner | Yes                                    | No                                | No