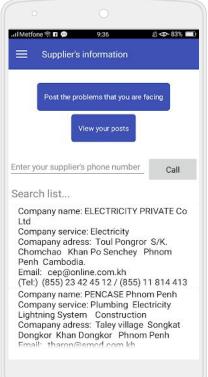

ctricity Partner | Yes                                    | No                                | No                                           | No                                            |

#### Future Plan



# Revenue

| Year   | Number of<br>Suppliers | Paid Account | Annual Revenue |
|--------|------------------------|--------------|----------------|
| Year 1 | 600                    | \$5/Month    | \$27,000       |
| Year 2 | 780                    | \$5/Month    | \$44,100       |
| Year 3 | 2,886                  | \$5/Month    | \$141,570      |

## Revenue

**MEP Center+** 





# Marketing Size







Construction field increased **28%** compared to last years

**60%** of Phnom Penh population = **1,200,000** 







### Screenshot Project









### Screenshot Project









# References

- <u>Phnom Penh Post, *Number of building projects up in 1H*, Hor Kimsay, 17 July 2018</u>
- <u>En Wikipedia, *Phnom Penh*, 8th May 2018</u>
- <u>The Ministry of Land Management, Urban Planning and Construction</u>