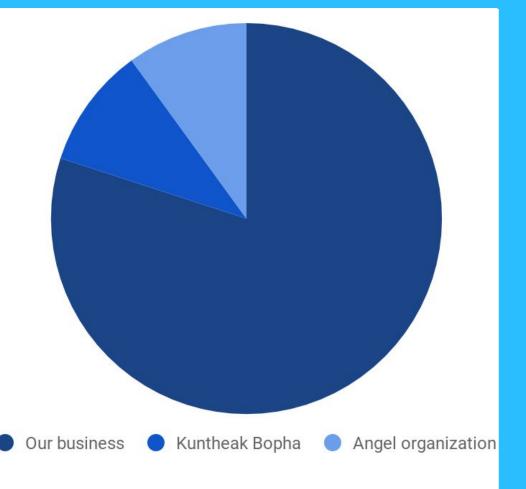

# Revenue

| Year   | Number of<br>Suppliers | Paid Account | Annual Revenue |
|--------|------------------------|--------------|----------------|
| Year 1 | 600                    | \$5/Month    | \$27,000       |
| Year 2 | 780                    | \$5/Month    | \$44,100       |
| Year 3 | 2,886                  | \$5/Month    | \$141,570      |